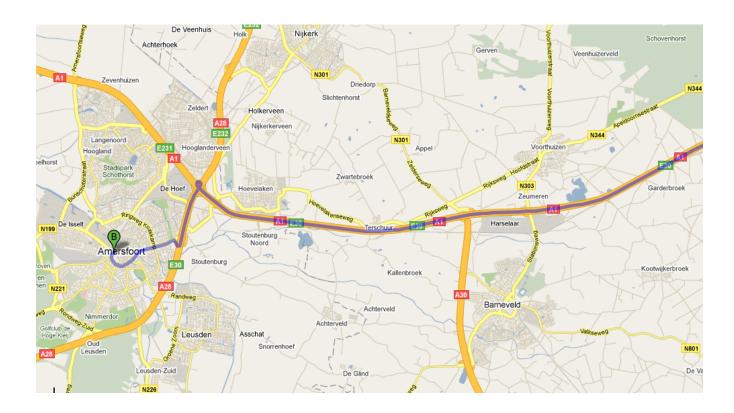

## **Car: (from direction Amsterdam)**

- Highway A1 direction Amersfoort
- Exit 12 Amersfoort/Bunschoten-Spakenburg
- At the end of the Exit turn left
- Then follow the N199
- At the second traffic lights after the viaduct/overpass turn left
- Follow the signs "P-Centrum"
- At the traffic lights (corner City hall) you turn left (Molenstraat), after this turn you will see on your right hand the parking garage 'Sint Jorisplein'.
- You take the escalator upstairs, now you are on the St. Jorissquare, you walk to the first street on your left hand (at the Kruidvat store). At the end of this street you go left en walk straight for about 500 meters, then on your left hand you will see Inview (above FF Mobile, entrance is on the side of the main road "Stadsring").

# Car: (from direction Apeldoorn/Zwolle/Utrecht)

- On Highway A28 you take exit 8 direction Amersfoort.
- Take a left turn at the "Hogeweg".
- Follow this road till you reach the "Stadsring".
- Take a right turn at the "Molenstraat" corner of the City Hall.
- Then you will see the parking garage St. Joris square on your right hand.
- You take the escalator upstairs, now you are on the 'St. Jorisplein', you walk to the first street on your left hand (at the Kruidvat store). At the end of this street you go left en walk straight for about 500 meters, then on your left hand you will see Inview (above FF Mobile, entrance is on the side of the main road "Stadsring").