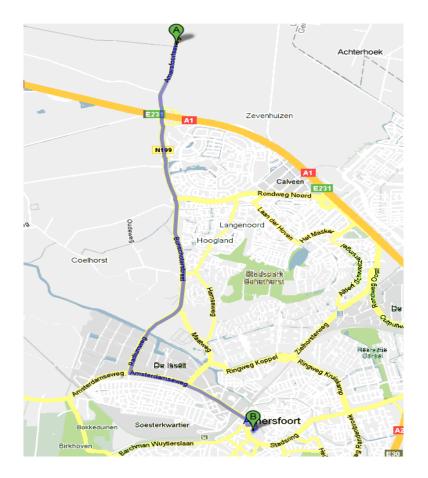

## **Car: (from direction Amsterdam)**

- Highway A1 direction Amersfoort
- Exit 12 Amersfoort/Bunschoten-Spakenburg
- At the end of the Exit turn left
- Then follow the N199
- At the second traffic lights after the viaduct/overpass turn left
- Follow the signs "P-Centrum"
- At the traffic lights (corner City hall) you turn left (Molenstraat), after this turn you will see on your right hand the parking garage 'Sint Jorisplein'.
- You take the escalator upstairs, now you are on the St. Jorissquare, you walk to the first street on your left hand (at the Kruidvat store). At the end of this street you go left en walk straight for about 500 meters, then on your left hand you will see Inview (above FF Mobile, entrance is on the side of the main road "Stadsring").

# Car: (from direction Apeldoorn/Zwolle/Utrecht)

- On Highway A28 you take exit 8 direction Amersfoort.
- Take a left turn at the "Hogeweg".
- Follow this road till you reach the "Stadsring".
- Take a right turn at the "Molenstraat" corner of the City Hall.
- Then you will see the parking garage St. Joris square on your right hand.
- You take the escalator upstairs, now you are on the 'St. Jorisplein', you walk to the first street on your left hand (at the Kruidvat store). At the end of this street you go left en walk straight for about 500 meters, then on your left hand you will see Inview (above FF Mobile, entrance is on the side of the main road "Stadsring").