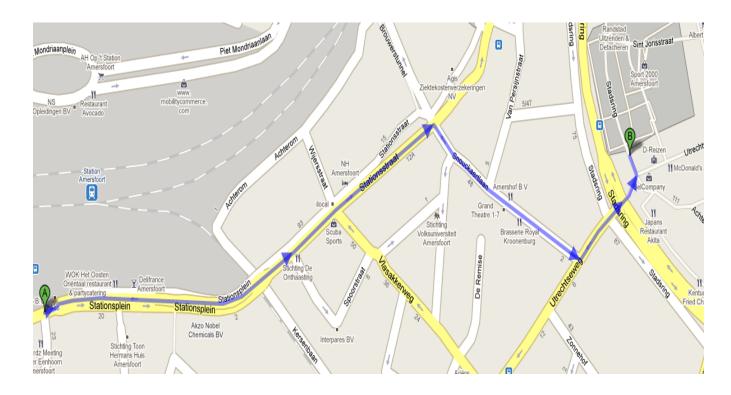

#### From train station Amersfoort: bus

- Walk from Central station Amersfoort main exit towards the bus stop.
- On your right hand you will see the bus stop.
- You can take bus 1, 2, 3, 4, 74, 76
- Get out of the bus at the bus stop City hall.
- From there you cross the street at the traffic lights. On your left hand you will see "Kruidvat store".
- You keep walking straight until you see "Inview" on your left hand (above FF Mobile, entrance is on the side of the main road "Stadsring").

## From train station Amersfoort: walking

- Departure in eastern direction on the Stationsquare.
- Follow this road to stay on the Stationsquare
- Proceed on this road to the "Stationsstreet"
- Take a right turn at the "Snouckaertlaan"
- Then take a left turn at the "Utrechtseweg"
- Cross the street at the traffic lights (shoppingstreet, Utrechtsestraat)
- You will find Inview in the building on the corner (color salmon, above FF Mobile, you can find the entrance on the side of the main road "Stadsring".